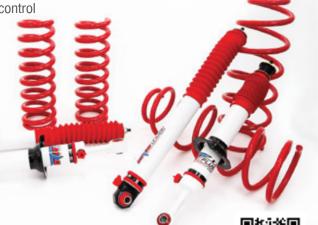

## **FORD** > ALL NEW EVEREST

THIS SHOCK ABSORBER DEVELOPED FOR **FORD EVEREST 2015.** WHO WANT A SUPERIOR PERFORMANCE FOR SUV AND PICKUP STYLING. GIVE THE GOOD BALANCE PERFORMANCE AND COMFORT. THIS UNIQUE'S DESIGN GIVE YOU THE POSSIBILITY WITH VVSC.

## **Specification**

UPGRADE YOUR FORD EVEREST 2015 WITH 7 Steps 6 Clicks FUNCTION.

## VVSC 7 STEPS 6 CLICKS

VVSC (Vehicle Balance Safety Control) Technology Comfortable driving by variable valve speed control (VVSC) 7 Steps 6 Clicks.