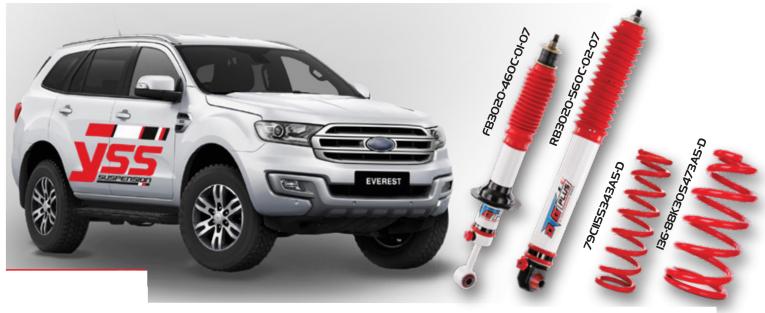

## **FORD** > ALL NEW EVEREST

THIS SHOCK ABSORBER DEVELOPED FOR **FORD EVEREST 2015.** WHO WANT A SUPERIOR PERFORMANCE FOR SUV AND PICKUP STYLING. GIVE THE GOOD BALANCE PERFORMANCE AND COMFORT. THIS UNIQUE'S DESIGN GIVE YOU THE POSSIBILITY WITH VVSC.

## **Specification**

UPGRADE YOUR FORD EVEREST 2015 WITH 7 Steps 6 Clicks FUNCTION.

## **> URETHANE BUSHINGS**

Increase Strength of Bearing in order to Extend Product life and Increase More Durability.

YSS AUTO FULL SET

For Ford Everest 2015

Online orders - 7026663000 Bangalore store - 9108846046