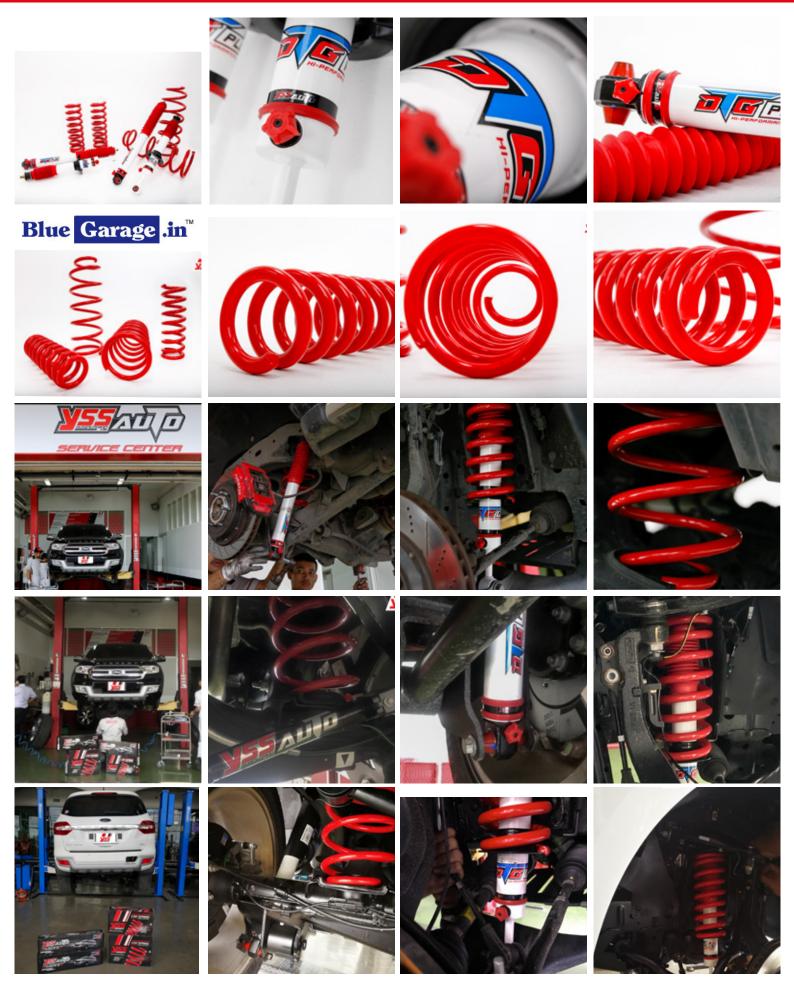

## **FORD** > ALL NEW EVEREST

THIS SHOCK ABSORBER DEVELOPED FOR **FORD EVEREST 2015.** WHO WANT A SUPERIOR PERFORMANCE FOR SUV AND PICKUP STYLING. GIVE THE GOOD BALANCE PERFORMANCE AND COMFORT. THIS UNIQUE'S DESIGN GIVE YOU THE POSSIBILITY WITH VVSC.

## **Specification**

UPGRADE YOUR FORD EVEREST 2015 WITH 7 Steps 6 Clicks FUNCTION.

## **> URETHANE BUSHINGS**

Increase Strength of Bearing in order to Extend Product life and Increase More Durability.

YSS AUTO FULL SET

For Ford Everest 2015

Online orders - 7026663000 Bangalore store - 9108846046