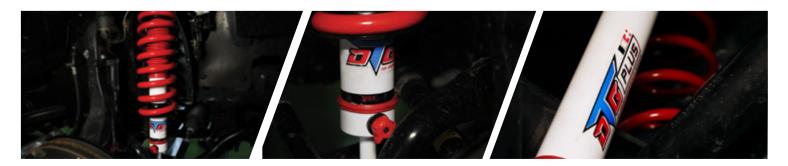

## **FORD** > ALL NEW EVEREST

THIS SHOCK ABSORBER DEVELOPED FOR **FORD EVEREST 2015.** WHO WANT A SUPERIOR PERFORMANCE FOR SUV AND PICKUP STYLING. GIVE THE GOOD BALANCE PERFORMANCE AND COMFORT. THIS UNIQUE'S DESIGN GIVE YOU THE POSSIBILITY WITH VVSC.

## **Specification**

UPGRADE YOUR FORD EVEREST 2015 WITH 7 Steps 6 Clicks FUNCTION.