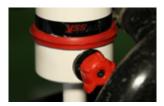

## VVSC 7 STEPS 6 CLICKS

VVSC (Vehicle Balance Safety Control) Technology Comfortable driving by variable valve speed control (VVSC) 7 Steps 6 Clicks.